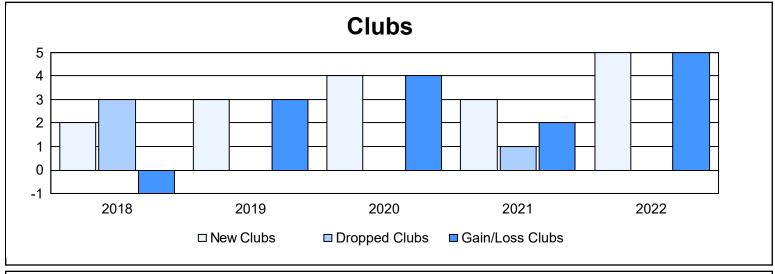

District 403 A3 As of June 2022 Cumulative

| Year      | New<br>Clubs | Dropped<br>Clubs | Gain/<br>Loss<br>Clubs | New<br>Members | Charter<br>Members | Reinstate<br>Members | Transfer<br>Members | Total<br>Member<br>Added | Total<br>Members<br>Dropped | Gain/<br>Loss<br>Members |
|-----------|--------------|------------------|------------------------|----------------|--------------------|----------------------|---------------------|--------------------------|-----------------------------|--------------------------|
| 2017-2018 | 2            | 3                | -1                     | 48             | 46                 | 4                    | 0                   | 98                       | 134                         | -36                      |
| 2018-2019 | 3            | 0                | 3                      | 79             | 100                | 19                   | 3                   | 201                      | 66                          | 135                      |
| 2019-2020 | 4            | 0                | 4                      | 113            | 119                | 29                   | 7                   | 268                      | 129                         | 139                      |
| 2020-2021 | 3            | 1                | 2                      | 166            | 82                 | 3                    | 0                   | 251                      | 183                         | 68                       |
| 2021-2022 | 5            | 0                | 5                      | 169            | 132                | 6                    | 0                   | 307                      | 160                         | 147                      |
| Average   | 3            | 1                | 3                      | 115            | 96                 | 12                   | 2                   | 225                      | 134                         | 91                       |